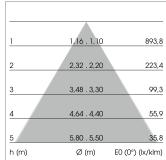

## LIGHT TECHNOLOGY

LED SMD-Board
Light colour 835
Luminous flux 8300 lm
System power 60 W
Luminaire Efficiency 138 lm/W
Reflector WideFlood
Beam angle 60°