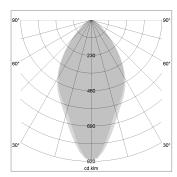

## LIGHT TECHNOLOGY

LED SMD-Board
Light colour 835
Luminous flux 8300 lm
System power 60 W
Luminaire Efficiency 138 lm/W
Reflector WideFlood
Beam angle 60°