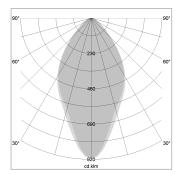

## LIGHT TECHNOLOGY

LED SMD-Board
Light colour 840
Luminous flux 5500 lm
System power 38 W
Luminaire Efficiency 145 lm/W
Reflector WideFlood
Beam angle 60°

Weight 3.2 kg
Protection rating . class IP 20 . I
Luminaire colour matt white

## **OPTIONAL**

Accessories for feed-through wiring, cover stripes

Lay in luminaire with LED, rated life of the LED L80/B50 > 50000 h, colour rendering index CRI > 80, chromaticity tolerance 3 SDCM (initial), wide, homogeneous light distribution pattern, TIR-lens made of PMMA, luminaire housing sheet steel, powder-coated, matt white