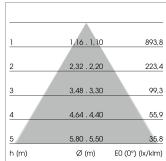

## LIGHT TECHNOLOGY

LED SMD-Board
Light colour 840
Luminous flux 5500 lm
System power 38 W
Luminaire Efficiency 145 lm/W
Reflector WideFlood
Beam angle 60°

Weight 3.2 kg
Protection rating . class IP 20 . I
Luminaire colour matt white

## **OPTIONAL**

Accessories for feed-through wiring, cover stripes

Lay in luminaire with LED, rated life of the LED L80/B50 > 50000 h, colour rendering index CRI > 80, chromaticity tolerance 3 SDCM (initial), wide, homogeneous light distribution pattern, TIR-lens made of PMMA, luminaire housing sheet steel, powder-coated, matt white