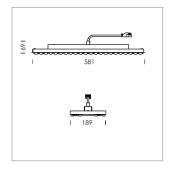

## LIGHT TECHNOLOGY

LED SMD-Board
Light colour 840
Luminous flux 5500 lm
System power 38 W
Luminaire Efficiency 145 lm/W
Reflector WideFlood
Beam angle 60°

Weight 3.2 kg
Protection rating . class IP 20 . I
Luminaire colour matt white

## **OPTIONAL**

Accessories for feed-through wiring, cover stripes

Lay in luminaire with LED, rated life of the LED L80/B50 > 50000 h, colour rendering index CRI > 80, chromaticity tolerance 3 SDCM (initial), wide, homogeneous light distribution pattern, TIR-lens made of PMMA, luminaire housing sheet steel, powder-coated, matt white

Driver with adjustable system power in 8 steps (38 W to 64 W), choice by DIP-Switch, 220-240 V~/50-60 Hz, max. 16 Pcs. luminaires per circut (B16A fuse).

Order ceiling attachment with visible supporting profile separately: 5080Z600 B-Set for Ceiling Systems 600 5080Z625 B-Set for Ceiling Systems 625