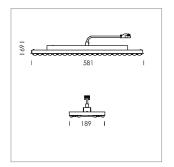

## Intara TX

Article number: 50810006

## **LUMINAIRE**

Weight 3.2 kg
Protection rating . class IP 20 . I
Luminaire colour matt white

## **OPTIONAL**

Accessories for feed-through wiring, cover stripes

Lay in luminaire with LED, rated life of the LED L80/B50 > 50000 h, colour rendering index CRI > 80, chromaticity tolerance 3 SDCM (initial), wide, homogeneous light distribution pattern, TIR-lens made of PMMA, luminaire housing sheet steel, powder-coated, matt white