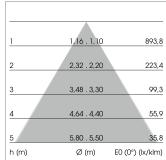

## LIGHT TECHNOLOGY

LED SMD-Board
Light colour 840
Luminous flux 5980 lm
System power 42 W
Luminaire Efficiency 142 lm/W
Reflector WideFlood
Beam angle 60°