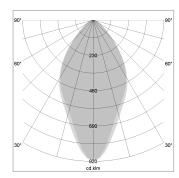

## LIGHT TECHNOLOGY

LED SMD-Board
Light colour 840
Luminous flux 5980 lm
System power 42 W
Luminaire Efficiency 142 lm/W
Reflector WideFlood
Beam angle 60°