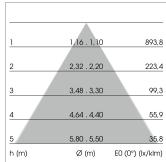

## LIGHT TECHNOLOGY

LED SMD-Board
Light colour 840
Luminous flux 7450 lm
System power 53 W
Luminaire Efficiency 141 lm/W
Reflector WideFlood
Beam angle 60°