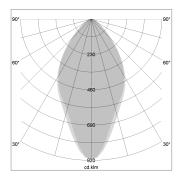

## LIGHT TECHNOLOGY

LED SMD-Board
Light colour 840
Luminous flux 7450 lm
System power 53 W
Luminaire Efficiency 141 lm/W
Reflector WideFlood
Beam angle 60°