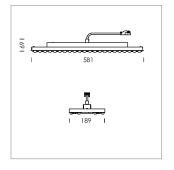

## Intara TX

Article number: 50810006

## **LUMINAIRE**

Weight 3.2 kg
Protection rating . class IP 20 . I
Luminaire colour matt white