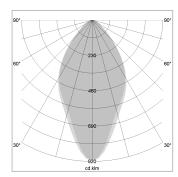

## LIGHT TECHNOLOGY

LED SMD-Board
Light colour 840
Luminous flux 7950 lm
System power 56 W
Luminaire Efficiency 142 lm/W
Reflector WideFlood
Beam angle 60°