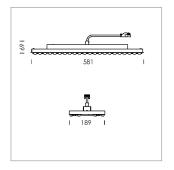

## **LUMINAIRE**

Weight 3.2 kg
Protection rating . class IP 20 . I
Luminaire colour matt white

## **OPTIONAL**

Accessories for feed-through wiring, cover stripes

Lay in luminaire with LED, rated life of the LED L80/B50 > 50000 h, colour rendering index CRI > 80, chromaticity tolerance 3 SDCM (initial), wide, homogeneous light distribution pattern, TIR-lens made of PMMA, luminaire housing sheet steel, powder-coated, matt white