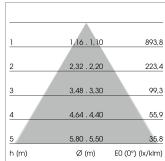

## LIGHT TECHNOLOGY

LED SMD-Board
Light colour 840
Luminous flux 7950 lm
System power 56 W
Luminaire Efficiency 142 lm/W
Reflector WideFlood
Beam angle 60°