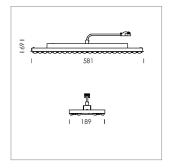

## **LUMINAIRE**

Weight 3.2 kg
Protection rating . class IP 20 . I
Luminaire colour matt white

## **OPTIONEEL**

Accessories for feed-through wiring, cover stripes

Lay in luminaire with LED, rated life of the LED L80/B50 > 50000 h, colour rendering index CRI > 80, chromaticity tolerance 3 SDCM (initial), wide, homogeneous light distribution pattern, TIR-lens made of PMMA, luminaire housing sheet steel, powder-coated, matt white