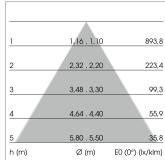

## LIGHT TECHNOLOGY

LED SMD-Board
Light colour 840
Luminous flux 8410 lm
System power 60 W
Luminaire Efficiency 140 lm/W
Reflector WideFlood
Beam angle 60°