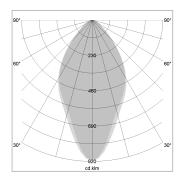

## LIGHT TECHNOLOGY

LED SMD-Board
Light colour 840
Luminous flux 8410 lm
System power 60 W
Luminaire Efficiency 140 lm/W
Reflector WideFlood
Beam angle 60°