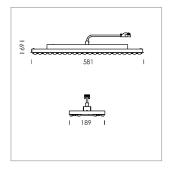

## **LUMINAIRE**

Weight 3.2 kg
Protection rating . class IP 20 . I
Luminaire colour matt black

## **OPTIONEEL**

Accessories for feed-through wiring, cover stripes

Lay in luminaire with LED, rated life of the LED L80/B50 > 50000 h, colour rendering index CRI > 80, chromaticity tolerance 3 SDCM (initial), extra wide, homogeneous light distribution pattern, TIR-lens made of PMMA, luminaire housing sheet steel, powder-coated, matt black