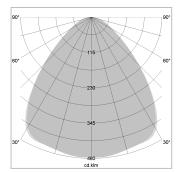

## LIGHT TECHNOLOGY

LED SMD-Board
Light colour 830
Luminous flux 5630 lm
System power 42 W
Luminaire Efficiency 134 lm/W
Reflector Xtra WideFlood

Beam angle 90°