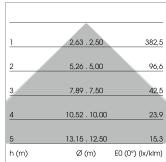

## LIGHT TECHNOLOGY

LED SMD-Board
Light colour 830
Luminous flux 5630 lm
System power 42 W
Luminaire Efficiency 134 lm/W
Reflector Xtra WideFlood

Beam angle 90°