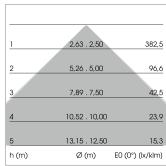

## LIGHT TECHNOLOGY

LED SMD-Board
Light colour 830
Luminous flux 6560 lm
System power 49 W
Luminaire Efficiency 134 lm/W
Reflector Xtra WideFlood

Beam angle 90°