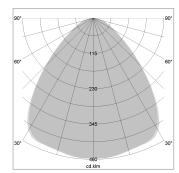

## LIGHT TECHNOLOGY

LED SMD-Board
Light colour 830
Luminous flux 6560 lm
System power 49 W
Luminaire Efficiency 134 lm/W
Reflector Xtra WideFlood

Beam angle 90°