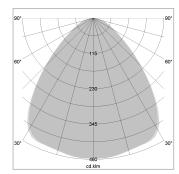

## LIGHT TECHNOLOGY

LED SMD-Board
Light colour 835
Luminous flux 5360 lm
System power 38 W
Luminaire Efficiency 141 lm/W
Reflector Xtra WideFlood

Beam angle 90°