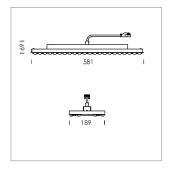

## Intara TX

Article number: 50820002

## **LUMINAIRE**

Weight 3.2 kg
Protection rating . class IP 20 . I
Luminaire colour matt black

## **OPTIONEEL**

Accessories for feed-through wiring, cover stripes

Lay in luminaire with LED, rated life of the LED L80/B50 > 50000 h, colour rendering index CRI > 80, chromaticity tolerance 3 SDCM (initial), extra wide, homogeneous light distribution pattern, TIR-lens made of PMMA, luminaire housing sheet steel, powder-coated, matt black