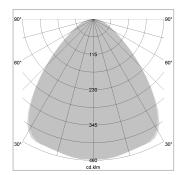

## LIGHT TECHNOLOGY

LED SMD-Board
Light colour 835
Luminous flux 6800 lm
System power 49 W
Luminaire Efficiency 139 lm/W
Reflector Xtra WideFlood

Beam angle 90°

## **OPTIONAL**

Accessories for feed-through wiring, cover stripes

Lay in luminaire with LED, rated life of the LED L80/B50 > 50000 h, colour rendering index CRI > 80, chromaticity tolerance 3 SDCM (initial), extra wide, homogeneous light distribution pattern, TIR-lens made of PMMA, luminaire housing sheet steel, powder-coated, matt black