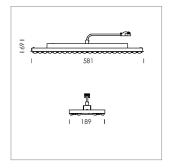

## Intara TX

Article number: 50820002

## **LUMINAIRE**

Weight 3.2 kg
Protection rating . class IP 20 . I
Luminaire colour matt black

## **OPTIONAL**

Accessories for feed-through wiring, cover stripes

Lay in luminaire with LED, rated life of the LED L80/B50 > 50000 h, colour rendering index CRI > 80, chromaticity tolerance 3 SDCM (initial), extra wide, homogeneous light distribution pattern, TIR-lens made of PMMA, luminaire housing sheet steel, powder-coated, matt black

Driver with adjustable system power in 8 steps (38 W to 64 W), choice by DIP-Switch, 220-240 V~/50-60 Hz, max. 16 Pcs. luminaires per circut (B16A fuse).

Order ceiling attachment with visible supporting profile separately: 5080Z600 B-Set for Ceiling Systems 600 5080Z625 B-Set for Ceiling Systems 625