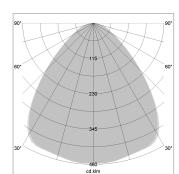

## LIGHT TECHNOLOGY

LED SMD-Board
Light colour 835
Luminous flux 7270 lm
System power 53 W
Luminaire Efficiency 137 lm/W
Reflector Xtra WideFlood

Beam angle 90°