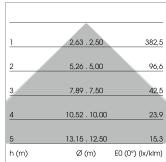

## LIGHT TECHNOLOGY

LED SMD-Board
Light colour 835
Luminous flux 7270 lm
System power 53 W
Luminaire Efficiency 137 lm/W
Reflector Xtra WideFlood

Beam angle 90°