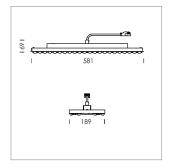

## Intara TX

Article number: 50820002

## **LUMINAIRE**

Weight 3.2 kg
Protection rating . class IP 20 . I
Luminaire colour matt black

## **OPTIONEEL**

Accessories for feed-through wiring, cover stripes

Lay in luminaire with LED, rated life of the LED L80/B50 > 50000 h, colour rendering index CRI > 80, chromaticity tolerance 3 SDCM (initial), extra wide, homogeneous light distribution pattern, TIR-lens made of PMMA, luminaire housing sheet steel, powder-coated, matt black