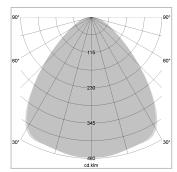

## LIGHT TECHNOLOGY

LED SMD-Board
Light colour 835
Luminous flux 7750 lm
System power 56 W
Luminaire Efficiency 138 lm/W
Reflector Xtra WideFlood

Beam angle 90°