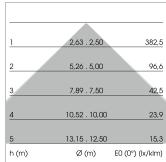

## LIGHT TECHNOLOGY

LED SMD-Board
Light colour 835
Luminous flux 7750 lm
System power 56 W
Luminaire Efficiency 138 lm/W
Reflector Xtra WideFlood

Beam angle 90°