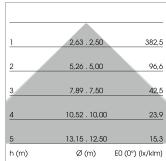

## LIGHT TECHNOLOGY

LED SMD-Board
Light colour 835
Luminous flux 8680 lm
System power 64 W
Luminaire Efficiency 136 lm/W
Reflector Xtra WideFlood

Beam angle 90°