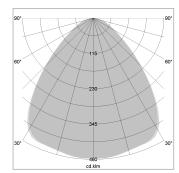

## LIGHT TECHNOLOGY

LED SMD-Board
Light colour 835
Luminous flux 8680 lm
System power 64 W
Luminaire Efficiency 136 lm/W
Reflector Xtra WideFlood

Beam angle 90°