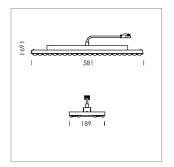

## Intara TX

Article number: 50820002

## **LUMINAIRE**

Weight 3.2 kg
Protection rating . class IP 20 . I
Luminaire colour matt black