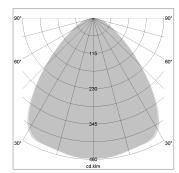

## LIGHT TECHNOLOGY

LED SMD-Board
Light colour 840
Luminous flux 5440 lm
System power 38 W
Luminaire Efficiency 143 lm/W
Reflector Xtra WideFlood

Beam angle 90°