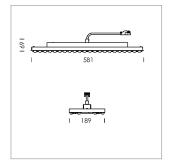

## **LUMINAIRE**

Weight 3.2 kg
Protection rating . class IP 20 . I
Luminaire colour matt black

## **OPTIONEEL**

Accessories for feed-through wiring, cover stripes

Lay in luminaire with LED, rated life of the LED L80/B50 > 50000 h, colour rendering index CRI > 80, chromaticity tolerance 3 SDCM (initial), extra wide, homogeneous light distribution pattern, TIR-lens made of PMMA, luminaire housing sheet steel, powder-coated, matt black