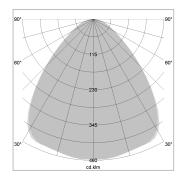

## LIGHT TECHNOLOGY

LED SMD-Board
Light colour 840
Luminous flux 6410 lm
System power 45 W
Luminaire Efficiency 142 lm/W
Reflector Xtra WideFlood

Beam angle 90°