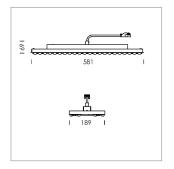

## Intara TX

Article number: 50820003

## **LUMINAIRE**

Weight 3.2 kg
Protection rating . class IP 20 . I
Luminaire colour matt black