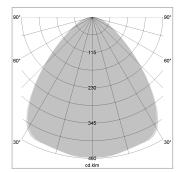

## LIGHT TECHNOLOGY

LED SMD-Board
Light colour 840
Luminous flux 7370 lm
System power 53 W
Luminaire Efficiency 139 lm/W
Reflector Xtra WideFlood

Beam angle 90°