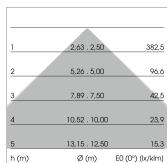

## LIGHT TECHNOLOGY

LED SMD-Board
Light colour 840
Luminous flux 7370 lm
System power 53 W
Luminaire Efficiency 139 lm/W
Reflector Xtra WideFlood

Beam angle 90°