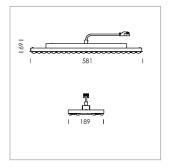

## **LUMINAIRE**

Weight 3.2 kg
Protection rating . class IP 20 . I
Luminaire colour matt black

## **OPTIONAL**

Accessories for feed-through wiring, cover stripes

Lay in luminaire with LED, rated life of the LED L80/B50 > 50000 h, colour rendering index CRI > 80, chromaticity tolerance 3 SDCM (initial), extra wide, homogeneous light distribution pattern, TIR-lens made of PMMA, luminaire housing sheet steel, powder-coated, matt black