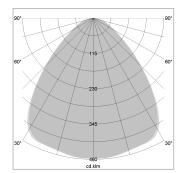

## LIGHT TECHNOLOGY

LED SMD-Board
Light colour 840
Luminous flux 7860 lm
System power 56 W
Luminaire Efficiency 140 lm/W
Reflector Xtra WideFlood

Beam angle 90°