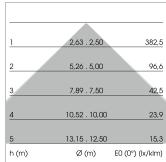

## LIGHT TECHNOLOGY

LED SMD-Board
Light colour 840
Luminous flux 7860 lm
System power 56 W
Luminaire Efficiency 140 lm/W
Reflector Xtra WideFlood

Beam angle 90°