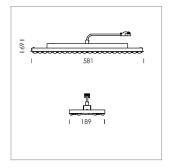

## **LUMINAIRE**

Weight 3.2 kg
Protection rating . class IP 20 . I
Luminaire colour matt black

## **OPTIONEEL**

Accessories for feed-through wiring, cover stripes

Lay in luminaire with LED, rated life of the LED L80/B50 > 50000 h, colour rendering index CRI > 80, chromaticity tolerance 3 SDCM (initial), extra wide, homogeneous light distribution pattern, TIR-lens made of PMMA, luminaire housing sheet steel, powder-coated, matt black