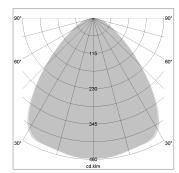

## LIGHT TECHNOLOGY

LED SMD-Board
Light colour 840
Luminous flux 8810 lm
System power 64 W
Luminaire Efficiency 138 lm/W
Reflector Xtra WideFlood

Beam angle 90°