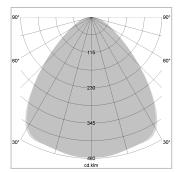

## LIGHT TECHNOLOGY

LED SMD-Board
Light colour 830
Luminous flux 5170 lm
System power 38 W
Luminaire Efficiency 136 lm/W
Reflector Xtra WideFlood

Beam angle 90°