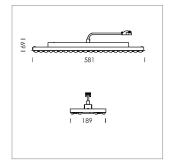

## **LUMINAIRE**

Weight 3.2 kg
Protection rating . class IP 20 . I
Luminaire colour matt white

## **OPTIONAL**

Accessories for feed-through wiring, cover stripes

Lay in luminaire with LED, rated life of the LED L80/B50 > 50000 h, colour rendering index CRI > 80, chromaticity tolerance 3 SDCM (initial), extra wide, homogeneous light distribution pattern, TIR-lens made of PMMA, luminaire housing sheet steel, powder-coated, matt white