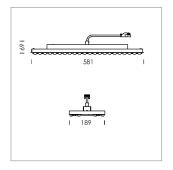

## Intara TX

Article number: 50820004

## **LUMINAIRE**

Weight 3.2 kg
Protection rating . class IP 20 . I
Luminaire colour matt white