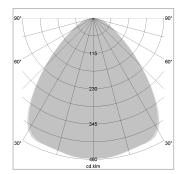

## LIGHT TECHNOLOGY

LED SMD-Board
Light colour 830
Luminous flux 6090 lm
System power 45 W
Luminaire Efficiency 135 lm/W
Reflector Xtra WideFlood

Beam angle 90°