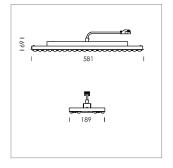

## **LUMINAIRE**

Weight 3.2 kg
Protection rating . class IP 20 . I
Luminaire colour matt white