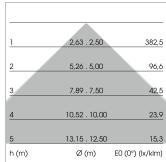

## LIGHT TECHNOLOGY

LED SMD-Board
Light colour 830
Luminous flux 6090 lm
System power 45 W
Luminaire Efficiency 135 lm/W
Reflector Xtra WideFlood

Beam angle 90°