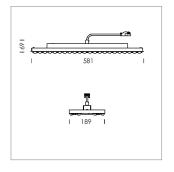

## **LUMINAIRE**

Weight 3.2 kg
Protection rating . class IP 20 . I
Luminaire colour matt white

## **OPTIONEEL**

Accessories for feed-through wiring, cover stripes

Lay in luminaire with LED, rated life of the LED L80/B50 > 50000 h, colour rendering index CRI > 80, chromaticity tolerance 3 SDCM (initial), extra wide, homogeneous light distribution pattern, TIR-lens made of PMMA, luminaire housing sheet steel, powder-coated, matt white