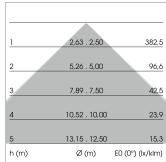

## LIGHT TECHNOLOGY

LED SMD-Board
Light colour 830
Luminous flux 6560 lm
System power 49 W
Luminaire Efficiency 134 lm/W
Reflector Xtra WideFlood

Beam angle 90°