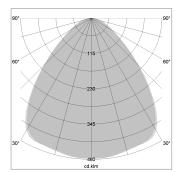

## LIGHT TECHNOLOGY

LED SMD-Board
Light colour 830
Luminous flux 6560 lm
System power 49 W
Luminaire Efficiency 134 lm/W
Reflector Xtra WideFlood

Beam angle 90°