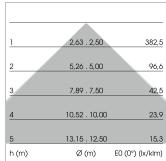

## LIGHT TECHNOLOGY

LED SMD-Board
Light colour 830
Luminous flux 7470 lm
System power 56 W
Luminaire Efficiency 133 lm/W
Reflector Xtra WideFlood

Beam angle 90°