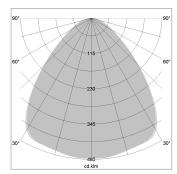

## LIGHT TECHNOLOGY

LED SMD-Board
Light colour 830
Luminous flux 7470 lm
System power 56 W
Luminaire Efficiency 133 lm/W
Reflector Xtra WideFlood

Beam angle 90°