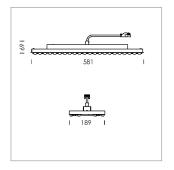

## **LUMINAIRE**

Weight 3.2 kg
Protection rating . class IP 20 . I
Luminaire colour matt white

## **OPTIONAL**

Accessories for feed-through wiring, cover stripes

Lay in luminaire with LED, rated life of the LED L80/B50 > 50000 h, colour rendering index CRI > 80, chromaticity tolerance 3 SDCM (initial), extra wide, homogeneous light distribution pattern, TIR-lens made of PMMA, luminaire housing sheet steel, powder-coated, matt white