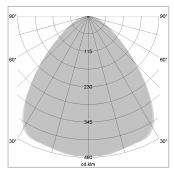

## LIGHT TECHNOLOGY

LED SMD-Board
Light colour 830
Luminous flux 7910 lm
System power 60 W
Luminaire Efficiency 132 lm/W
Reflector Xtra WideFlood

Beam angle 90°