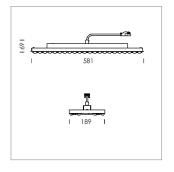

## Intara TX

Article number: 50820004

## **LUMINAIRE**

Weight 3.2 kg
Protection rating . class IP 20 . I
Luminaire colour matt white

## **OPTIONEEL**

Accessories for feed-through wiring, cover stripes

Lay in luminaire with LED, rated life of the LED L80/B50 > 50000 h, colour rendering index CRI > 80, chromaticity tolerance 3 SDCM (initial), extra wide, homogeneous light distribution pattern, TIR-lens made of PMMA, luminaire housing sheet steel, powder-coated, matt white