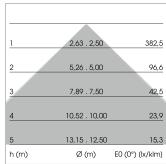

## LIGHT TECHNOLOGY

LED SMD-Board
Light colour 835
Luminous flux 5840 lm
System power 42 W
Luminaire Efficiency 139 lm/W
Reflector Xtra WideFlood

Beam angle 90°