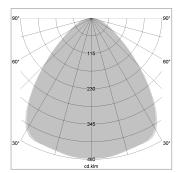

## LIGHT TECHNOLOGY

LED SMD-Board
Light colour 835
Luminous flux 5840 lm
System power 42 W
Luminaire Efficiency 139 lm/W
Reflector Xtra WideFlood

Beam angle 90°