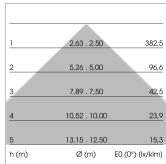

## LIGHT TECHNOLOGY

LED SMD-Board
Light colour 835
Luminous flux 8680 lm
System power 64 W
Luminaire Efficiency 136 lm/W
Reflector Xtra WideFlood

Beam angle 90°