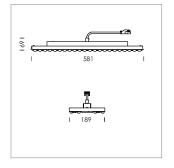

## **LUMINAIRE**

Weight 3.2 kg
Protection rating . class IP 20 . I
Luminaire colour matt white

## **OPTIONAL**

Accessories for feed-through wiring, cover stripes

Lay in luminaire with LED, rated life of the LED L80/B50 > 50000 h, colour rendering index CRI > 80, chromaticity tolerance 3 SDCM (initial), extra wide, homogeneous light distribution pattern, TIR-lens made of PMMA, luminaire housing sheet steel, powder-coated, matt white