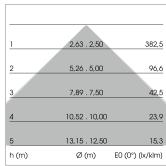

## LIGHT TECHNOLOGY

LED SMD-Board
Light colour 840
Luminous flux 5440 lm
System power 38 W
Luminaire Efficiency 143 lm/W
Reflector Xtra WideFlood

Beam angle 90°