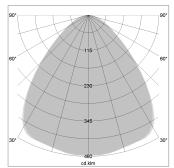

## LIGHT TECHNOLOGY

LED SMD-Board
Light colour 840
Luminous flux 5440 lm
System power 38 W
Luminaire Efficiency 143 lm/W
Reflector Xtra WideFlood

Beam angle 90°