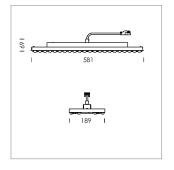

## **LUMINAIRE**

Weight 3.2 kg
Protection rating . class IP 20 . I
Luminaire colour matt white

## **OPTIONAL**

Accessories for feed-through wiring, cover stripes

Lay in luminaire with LED, rated life of the LED L80/B50 > 50000 h, colour rendering index CRI > 80, chromaticity tolerance 3 SDCM (initial), extra wide, homogeneous light distribution pattern, TIR-lens made of PMMA, luminaire housing sheet steel, powder-coated, matt white