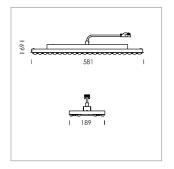

## Intara TX

Article number: 50820006

## **LUMINAIRE**

Weight 3.2 kg
Protection rating . class IP 20 . I
Luminaire colour matt white