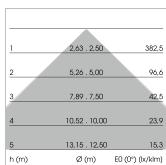

## LIGHT TECHNOLOGY

LED SMD-Board
Light colour 840
Luminous flux 6410 lm
System power 45 W
Luminaire Efficiency 142 lm/W
Reflector Xtra WideFlood

Beam angle 90°