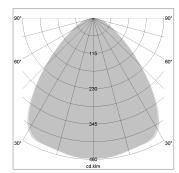

## LIGHT TECHNOLOGY

LED SMD-Board
Light colour 840
Luminous flux 6410 lm
System power 45 W
Luminaire Efficiency 142 lm/W
Reflector Xtra WideFlood

Beam angle 90°