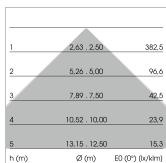

## LIGHT TECHNOLOGY

LED SMD-Board
Light colour 840
Luminous flux 6900 lm
System power 49 W
Luminaire Efficiency 141 lm/W
Reflector Xtra WideFlood

Beam angle 90°