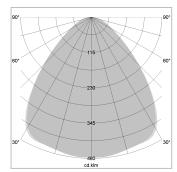

## LIGHT TECHNOLOGY

LED SMD-Board
Light colour 840
Luminous flux 6900 lm
System power 49 W
Luminaire Efficiency 141 lm/W
Reflector Xtra WideFlood

Beam angle 90°