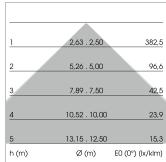

## LIGHT TECHNOLOGY

LED SMD-Board
Light colour 840
Luminous flux 7370 lm
System power 53 W
Luminaire Efficiency 139 lm/W
Reflector Xtra WideFlood

Beam angle 90°