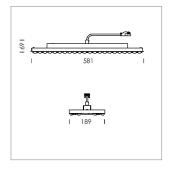

## Intara TX

Article number: 50820006

## **LUMINAIRE**

Weight 3.2 kg
Protection rating . class IP 20 . I
Luminaire colour matt white