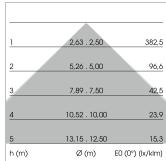

## LIGHT TECHNOLOGY

LED SMD-Board
Light colour 840
Luminous flux 7860 lm
System power 56 W
Luminaire Efficiency 140 lm/W
Reflector Xtra WideFlood

Beam angle 90°