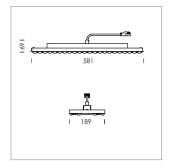

## Intara TX

Article number: 50820006

## **LUMINAIRE**

Weight 3.2 kg
Protection rating . class IP 20 . I
Luminaire colour matt white