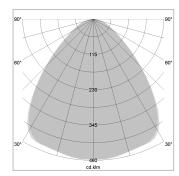

## LIGHT TECHNOLOGY

LED SMD-Board
Light colour 840
Luminous flux 7860 lm
System power 56 W
Luminaire Efficiency 140 lm/W
Reflector Xtra WideFlood

Beam angle 90°