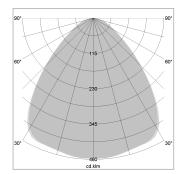

## LIGHT TECHNOLOGY

LED SMD-Board
Light colour 840
Luminous flux 8320 lm
System power 60 W
Luminaire Efficiency 139 lm/W
Reflector Xtra WideFlood

Beam angle 90°