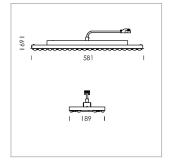

## Intara TX

Article number: 50820006

## **LUMINAIRE**

Weight 3.2 kg
Protection rating . class IP 20 . I
Luminaire colour matt white