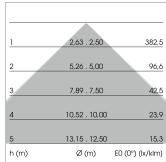

## LIGHT TECHNOLOGY

LED SMD-Board
Light colour 840
Luminous flux 8320 lm
System power 60 W
Luminaire Efficiency 139 lm/W
Reflector Xtra WideFlood

Beam angle 90°