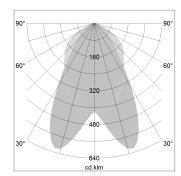

## LIGHT TECHNOLOGY

LED SMD-Board
Light colour 830
Luminous flux 7180 lm
System power 53 W
Luminaire Efficiency 135 lm/W

Reflector doppelt asymmetrisch

Beam angle  $2 \times 20^{\circ}$ 