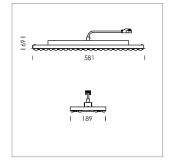

## Intara TX

Article number: 50830001

## **LUMINAIRE**

Weight 3.2 kg
Protection rating . class IP 20 . I
Luminaire colour matt black