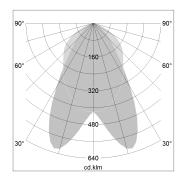

## LIGHT TECHNOLOGY

LED SMD-Board
Light colour 830
Luminous flux 7670 lm
System power 56 W
Luminaire Efficiency 137 lm/W

Reflector doppelt asymmetrisch

Beam angle  $2 \times 20^{\circ}$ 