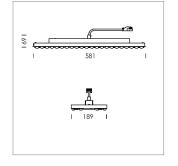

## Intara TX

Article number: 50830001

## **LUMINAIRE**

Weight 3.2 kg
Protection rating . class IP 20 . I
Luminaire colour matt black