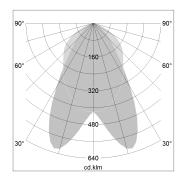

## LIGHT TECHNOLOGY

LED SMD-Board
Light colour 830
Luminous flux 8120 lm
System power 60 W
Luminaire Efficiency 135 lm/W

Reflector doppelt asymmetrisch

Beam angle  $2 \times 20^{\circ}$ 