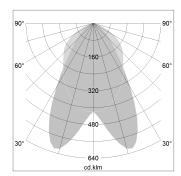

## LIGHT TECHNOLOGY

LED SMD-Board
Light colour 830
Luminous flux 8590 lm
System power 64 W
Luminaire Efficiency 134 lm/W

Reflector doppelt asymmetrisch

Beam angle  $2 \times 20^{\circ}$ 