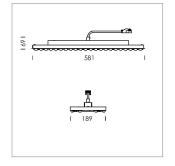

## Intara TX

Article number: 50830001

## **LUMINAIRE**

Weight 3.2 kg
Protection rating . class IP 20 . I
Luminaire colour matt black