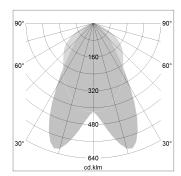

## LIGHT TECHNOLOGY

LED SMD-Board
Light colour 835
Luminous flux 5500 lm
System power 38 W
Luminaire Efficiency 145 lm/W

Reflector doppelt asymmetrisch

Beam angle  $2 \times 20^{\circ}$ 