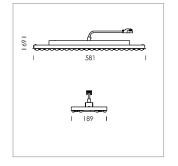

## Intara TX

Article number: 50830002

## LIGHT TECHNOLOGY

LED SMD-Board
Light colour 835
Luminous flux 6480 lm
System power 45 W
Luminaire Efficiency 144 lm/W

Reflector doppelt asymmetrisch

Beam angle  $2 \times 20^{\circ}$ 

## **LUMINAIRE**

Weight 3.2 kg
Protection rating . class IP 20 . I
Luminaire colour matt black