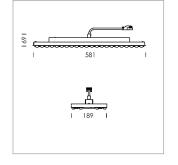

## **LUMINAIRE**

Weight 3.2 kg
Protection rating . class IP 20 . I
Luminaire colour matt black

## **OPTIONAL**

Accessories for feed-through wiring, cover stripes

Lay in luminaire with LED, rated life of the LED L80/B50 > 50000 h, colour rendering index CRI > 80, chromaticity tolerance 3 SDCM (initial), double asymmetrical light distribution pattern, lens made of PMMA, luminaire housing sheet steel, powder-coated, matt black