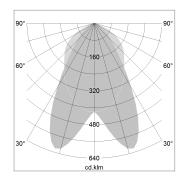

## LIGHT TECHNOLOGY

LED SMD-Board
Light colour 840
Luminous flux 7650 lm
System power 53 W
Luminaire Efficiency 144 lm/W

Reflector doppelt asymmetrisch

Beam angle  $2 \times 20^{\circ}$ 