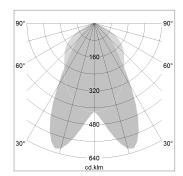

## LIGHT TECHNOLOGY

LED SMD-Board
Light colour 840
Luminous flux 8540 lm
System power 60 W
Luminaire Efficiency 142 lm/W

Reflector doppelt asymmetrisch

Beam angle  $2 \times 20^{\circ}$ 