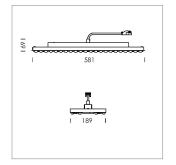

## Intara TX

Article number: 50830003

## **LUMINAIRE**

Weight 3.2 kg
Protection rating . class IP 20 . I
Luminaire colour matt black