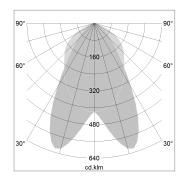

## LIGHT TECHNOLOGY

LED SMD-Board
Light colour 830
Luminous flux 7180 lm
System power 53 W
Luminaire Efficiency 135 lm/W

Reflector doppelt asymmetrisch

Beam angle  $2 \times 20^{\circ}$ 