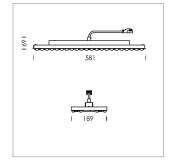

## Intara TX

Article number: 50830005

## **LUMINAIRE**

Weight 3.2 kg
Protection rating . class IP 20 . I
Luminaire colour matt white