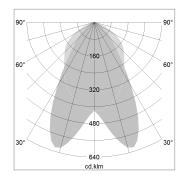

## LIGHT TECHNOLOGY

LED SMD-Board
Light colour 835
Luminous flux 5500 lm
System power 38 W
Luminaire Efficiency 145 lm/W

Reflector doppelt asymmetrisch

Beam angle  $2 \times 20^{\circ}$ 