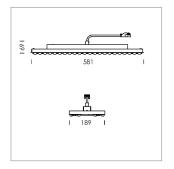

## Intara TX

Article number: 50840002

## **LUMINAIRE**

Weight 3.2 kg
Protection rating . class IP 20 . I
Luminaire colour matt black

## **OPTIONAL**

Accessories for feed-through wiring, cover stripes

Lay in luminaire with LED, rated life of the LED L80/B50 > 50000 h, colour rendering index CRI > 80, chromaticity tolerance 3 SDCM (initial), wide, homogeneous light distribution pattern, TIR-lens made of PMMA, luminaire housing sheet steel, powder-coated, matt black

Driver with adjustable system power in 8 steps (38 W to 64 W), choice by DIP-Switch, 220-240 V~/50-60 Hz, max. 16 Pcs. luminaires per circut (B16A fuse).

Order ceiling attachment with visible supporting profile separately: 5080Z600 B-Set for Ceiling Systems 600 5080Z625 B-Set for Ceiling Systems 625