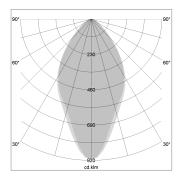

## LIGHT TECHNOLOGY

LED SMD-Board
Light colour 835
Luminous flux 7350 lm
System power 53 W
Luminaire Efficiency 139 lm/W
Reflector WideFlood
Beam angle 60°