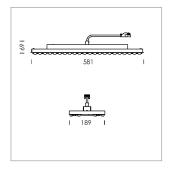

## **LUMINAIRE**

Weight 3.2 kg
Protection rating . class IP 20 . I
Luminaire colour matt black

## **OPTIONEEL**

Accessories for feed-through wiring, cover stripes

Lay in luminaire with LED, rated life of the LED L80/B50 > 50000 h, colour rendering index CRI > 80, chromaticity tolerance 3 SDCM (initial), wide, homogeneous light distribution pattern, TIR-lens made of PMMA, luminaire housing sheet steel, powder-coated, matt black