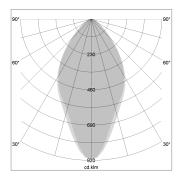

## LIGHT TECHNOLOGY

LED SMD-Board
Light colour 835
Luminous flux 8300 lm
System power 60 W
Luminaire Efficiency 138 lm/W
Reflector WideFlood
Beam angle 60°