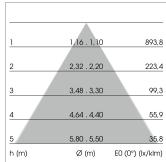

## LIGHT TECHNOLOGY

LED SMD-Board
Light colour 835
Luminous flux 8300 lm
System power 60 W
Luminaire Efficiency 138 lm/W
Reflector WideFlood
Beam angle 60°