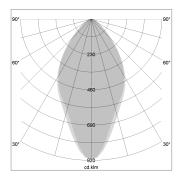

## LIGHT TECHNOLOGY

LED SMD-Board
Light colour 835
Luminous flux 5900 lm
System power 42 W
Luminaire Efficiency 140 lm/W
Reflector WideFlood
Beam angle 60°