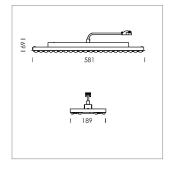

## **LUMINAIRE**

Weight 3.2 kg
Protection rating . class IP 20 . I
Luminaire colour matt white

## **OPTIONAL**

Accessories for feed-through wiring, cover stripes

Lay in luminaire with LED, rated life of the LED L80/B50 > 50000 h, colour rendering index CRI > 80, chromaticity tolerance 3 SDCM (initial), wide, homogeneous light distribution pattern, TIR-lens made of PMMA, luminaire housing sheet steel, powder-coated, matt white