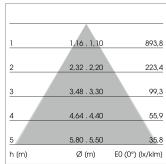

## LIGHT TECHNOLOGY

LED SMD-Board
Light colour 835
Luminous flux 5900 lm
System power 42 W
Luminaire Efficiency 140 lm/W
Reflector WideFlood
Beam angle 60°