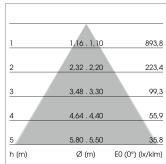

## LIGHT TECHNOLOGY

LED SMD-Board
Light colour 835
Luminous flux 7840 lm
System power 56 W
Luminaire Efficiency 140 lm/W
Reflector WideFlood
Beam angle 60°