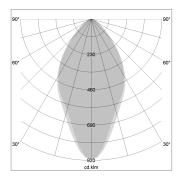

## LIGHT TECHNOLOGY

LED SMD-Board
Light colour 835
Luminous flux 7840 lm
System power 56 W
Luminaire Efficiency 140 lm/W
Reflector WideFlood
Beam angle 60°