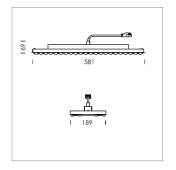

## **LUMINAIRE**

Weight 3.2 kg
Protection rating . class IP 20 . I
Luminaire colour matt white

## **OPTIONAL**

Accessories for feed-through wiring, cover stripes

Lay in luminaire with LED, rated life of the LED L80/B50 > 50000 h, colour rendering index CRI > 80, chromaticity tolerance 3 SDCM (initial), wide, homogeneous light distribution pattern, TIR-lens made of PMMA, luminaire housing sheet steel, powder-coated, matt white