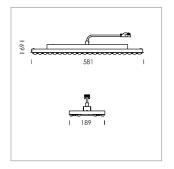

## **LUMINAIRE**

Weight 3.2 kg
Protection rating . class IP 20 . I
Luminaire colour matt black

## **OPTIONEEL**

Accessories for feed-through wiring, cover stripes

Lay in luminaire with LED, rated life of the LED L80/B50 > 50000 h, colour rendering index CRI > 80, chromaticity tolerance 3 SDCM (initial), extra wide, homogeneous light distribution pattern, TIR-lens made of PMMA, luminaire housing sheet steel, powder-coated, matt black