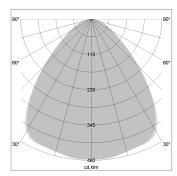

## LIGHT TECHNOLOGY

LED SMD-Board
Light colour 835
Luminous flux 6320 lm
System power 45 W
Luminaire Efficiency 140 lm/W
Reflector Xtra WideFlood

Beam angle 90°