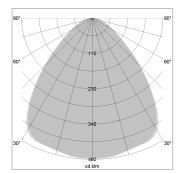

## LIGHT TECHNOLOGY

LED SMD-Board
Light colour 835
Luminous flux 8680 lm
System power 64 W
Luminaire Efficiency 136 lm/W
Reflector Xtra WideFlood

Beam angle 90°

## **OPTIONAL**

Accessories for feed-through wiring, cover stripes

Lay in luminaire with LED, rated life of the LED L80/B50 > 50000 h, colour rendering index CRI > 80, chromaticity tolerance 3 SDCM (initial), extra wide, homogeneous light distribution pattern, TIR-lens made of PMMA, luminaire housing sheet steel, powder-coated, matt black