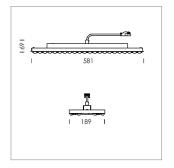

## Intara TX

Article number: 50850002

## **LUMINAIRE**

Weight 3.2 kg
Protection rating . class IP 20 . I
Luminaire colour matt black

## **OPTIONAL**

Accessories for feed-through wiring, cover stripes

Lay in luminaire with LED, rated life of the LED L80/B50 > 50000 h, colour rendering index CRI > 80, chromaticity tolerance 3 SDCM (initial), extra wide, homogeneous light distribution pattern, TIR-lens made of PMMA, luminaire housing sheet steel, powder-coated, matt black