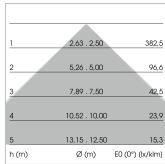

## LIGHT TECHNOLOGY

LED SMD-Board
Light colour 835
Luminous flux 8680 lm
System power 64 W
Luminaire Efficiency 136 lm/W
Reflector Xtra WideFlood

Beam angle 90°

Note: All data are typical values. System features may change with product improvements due to technical advances. Errors excepted.