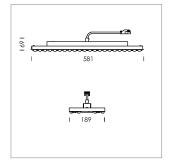

## Intara TX

Article number: 50850003

## **LUMINAIRE**

Weight 3.2 kg
Protection rating . class IP 20 . I
Luminaire colour matt black