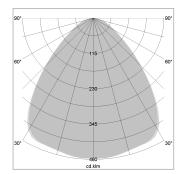

## LIGHT TECHNOLOGY

LED SMD-Board
Light colour 840
Luminous flux 7370 lm
System power 53 W
Luminaire Efficiency 139 lm/W
Reflector Xtra WideFlood

Beam angle 90°