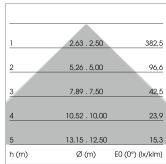

## LIGHT TECHNOLOGY

LED SMD-Board
Light colour 840
Luminous flux 7370 lm
System power 53 W
Luminaire Efficiency 139 lm/W
Reflector Xtra WideFlood

Beam angle 90°