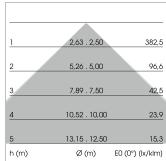

## LIGHT TECHNOLOGY

LED SMD-Board
Light colour 830
Luminous flux 7910 lm
System power 60 W
Luminaire Efficiency 132 lm/W
Reflector Xtra WideFlood

Beam angle 90°