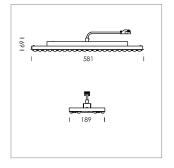

## Intara TX

Article number: 50850004

## **LUMINAIRE**

Weight 3.2 kg
Protection rating . class IP 20 . I
Luminaire colour matt white