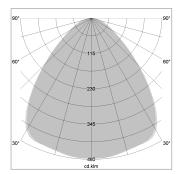

## LIGHT TECHNOLOGY

LED SMD-Board
Light colour 830
Luminous flux 7910 lm
System power 60 W
Luminaire Efficiency 132 lm/W
Reflector Xtra WideFlood

Beam angle 90°